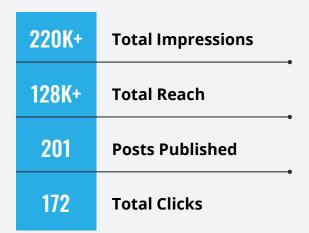

#### **90-DAY RESULTS**

SocialMadeSimple

MODERN ACUPUNCTURE FRANCHISE PILOT CASE STUDY