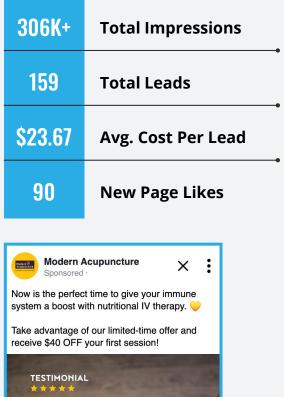

### **90-DAY RESULTS**





SocialMadeSimple

MODERN ACUPUNCTURE FRANCHISE PILOT CASE STUDY

# **Client Prospecting Ads**

To **build an engaged audience** and **generate potential customers,** we implemented a combined campaign strategy of Meta **Page Likes** in Month 1 and **Lead Generation** in Months 2 and 3.

### **STRATEGY IMPLEMENTATION**

- Month 1: Built a following Months 2 & 3: Drove direct sales
- Highlighted Modern Acupuncture's benefits of natural healing.
- **Promoted various offers** including 50% off acupuncture and \$40 IV therapy.

### TARGETING

- Location-Based
- Ages: 20 65+
- Audiences: Retarget engaged users and customer lists
- **Behaviors & Interests:** Stretching, personal care, spas, health & wellness, weight training, massage, and more

### **90-DAY RESULTS**





# Lead Generation

### HOW IT WORKS

- Lead generation campaigns allow Modern Acupuncture to **collect requests** for acupuncture and IV therapy treatments **directly on Facebook & Instagram.**
- **Users submit a form** with their information which is then sent to Modern Acupuncture's CRM (Customer Relationship Management) tool in real time.
- Lead forms are **completely customizable** and make it seamless for users to submit their info, resulting in high conversion rates and low CPLs (Cost Per Lead).

| Instagram<br>Modern Acupuncture                                                                                                                 | I'm interested in acupuncture<br>for:    | 8 | Is this your first time trying acupuncture? | $^{\otimes}$ | Share your contact