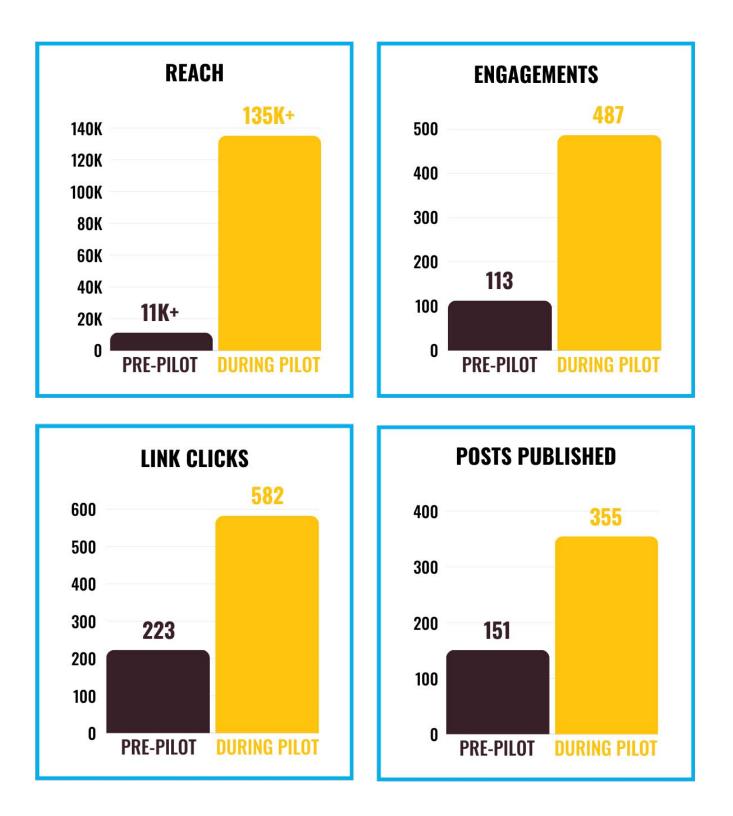

#### **90-DAY RESULTS**

SocialMadeSimple

MODERN ACUPUNCTURE FRANCHISE PILOT CASE STUDY