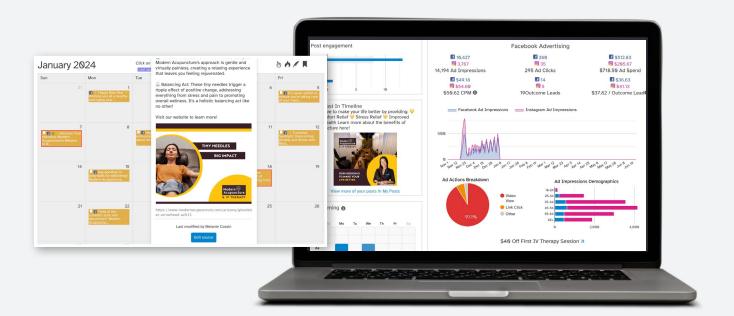

## SocialModo

With SocialMadeSimple's platform, SocialModo, Modern Acupuncture franchisees have the ability to view and manage their **content calendar, campaign stats,** and **aggregated messages** across Facebook & Instagram in real time with 24/7 access.

#### **Networks**

We send bi-weekly emails to franchisees for feedback and approval. Posts are scheduled and published to each location's Facebook & Instagram.

#### Reporting

Each franchisee receives detailed reports via email and their analytics dashboards.